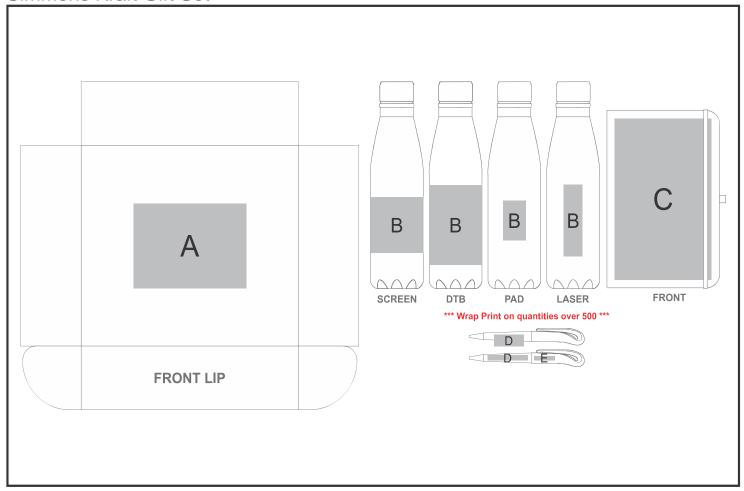

## **Branding Options:**

| Position | Branding Method (Branding Code) | No. of Colours | Dimension               |
|----------|---------------------------------|----------------|-------------------------|
| Α        | Screen Print (SA)               | 1 Colour       | 140mm wide x 100mm high |

| В | Screen Wrap (SW)     | 1 Colour | 160mm wide x 70mm high |
|---|----------------------|----------|------------------------|
| В | Laser Engraving (LB) | N/A      | 25mm wide x 90mm high  |

|                                 | 1                                                                                                                                                                                                                                                                           | 1                                                                                                                                                                                                                                                                                                                                                                      |
|---------------------------------|-----------------------------------------------------------------------------------------------------------------------------------------------------------------------------------------------------------------------------------------------------------------------------|------------------------------------------------------------------------------------------------------------------------------------------------------------------------------------------------------------------------------------------------------------------------------------------------------------------------------------------------------------------------|
| Pad Printing (PC)               | 4 Colours                                                                                                                                                                                                                                                                   | 30mm wide x 50mm high                                                                                                                                                                                                                                                                                                                                                  |
| Digital Print Drinkware (DP-C)  | Full Colour                                                                                                                                                                                                                                                                 | 100mm wide x 80mm high                                                                                                                                                                                                                                                                                                                                                 |
| Digital Print Drinkware (DP-D)  | Full Colour                                                                                                                                                                                                                                                                 | 190mm wide x 95mm high                                                                                                                                                                                                                                                                                                                                                 |
|                                 |                                                                                                                                                                                                                                                                             |                                                                                                                                                                                                                                                                                                                                                                        |
| Screen Print (SA)               | 1 Colour                                                                                                                                                                                                                                                                    | 70mm wide x 160mm high                                                                                                                                                                                                                                                                                                                                                 |
| Debossing (BOS-1)               | N/A                                                                                                                                                                                                                                                                         | 100mm wide x 160mm high                                                                                                                                                                                                                                                                                                                                                |
| Foiling (FL)                    | N/A                                                                                                                                                                                                                                                                         | 100mm wide x 160mm high                                                                                                                                                                                                                                                                                                                                                |
| Digital Direct Transfer (DDT-D) | Full Colour                                                                                                                                                                                                                                                                 | 74mm wide x 105mm high                                                                                                                                                                                                                                                                                                                                                 |
| Digital Direct Transfer (DDT-A) | Full Colour                                                                                                                                                                                                                                                                 | 105mm wide x 148mm high                                                                                                                                                                                                                                                                                                                                                |
| Digital Direct Transfer (DDT-B) | Full Colour                                                                                                                                                                                                                                                                 | 120mm wide x 190mm high                                                                                                                                                                                                                                                                                                                                                |
| Digital Dome Sticker (DB)       | Full Colour                                                                                                                                                                                                                                                                 | -1mm wide x -1mm high                                                                                                                                                                                                                                                                                                                                                  |
| Digital Dome Sticker (DC)       | Full Colour                                                                                                                                                                                                                                                                 | -1mm wide x -1mm high                                                                                                                                                                                                                                                                                                                                                  |
|                                 |                                                                                                                                                                                                                                                                             |                                                                                                                                                                                                                                                                                                                                                                        |
| Pad Printing (PA)               | 4 Colours                                                                                                                                                                                                                                                                   | 50mm wide x 6mm high                                                                                                                                                                                                                                                                                                                                                   |
|                                 |                                                                                                                                                                                                                                                                             |                                                                                                                                                                                                                                                                                                                                                                        |
| Pad Printing (PA)               | 4 Colours                                                                                                                                                                                                                                                                   | 26mm wide x 5mm high                                                                                                                                                                                                                                                                                                                                                   |
|                                 | Digital Print Drinkware (DP-C)  Digital Print Drinkware (DP-D)  Screen Print (SA)  Debossing (BOS-1)  Foiling (FL)  Digital Direct Transfer (DDT-D)  Digital Direct Transfer (DDT-A)  Digital Direct Transfer (DDT-B)  Digital Dome Sticker (DB)  Digital Dome Sticker (DC) | Digital Print Drinkware (DP-C)  Digital Print Drinkware (DP-D)  Full Colour  Full Colour  Screen Print (SA)  Debossing (BOS-1)  Foiling (FL)  Digital Direct Transfer (DDT-D)  Digital Direct Transfer (DDT-A)  Digital Direct Transfer (DDT-B)  Full Colour  Digital Dome Sticker (DB)  Digital Dome Sticker (DC)  Full Colour  Full Colour  Full Colour  Full Colour |